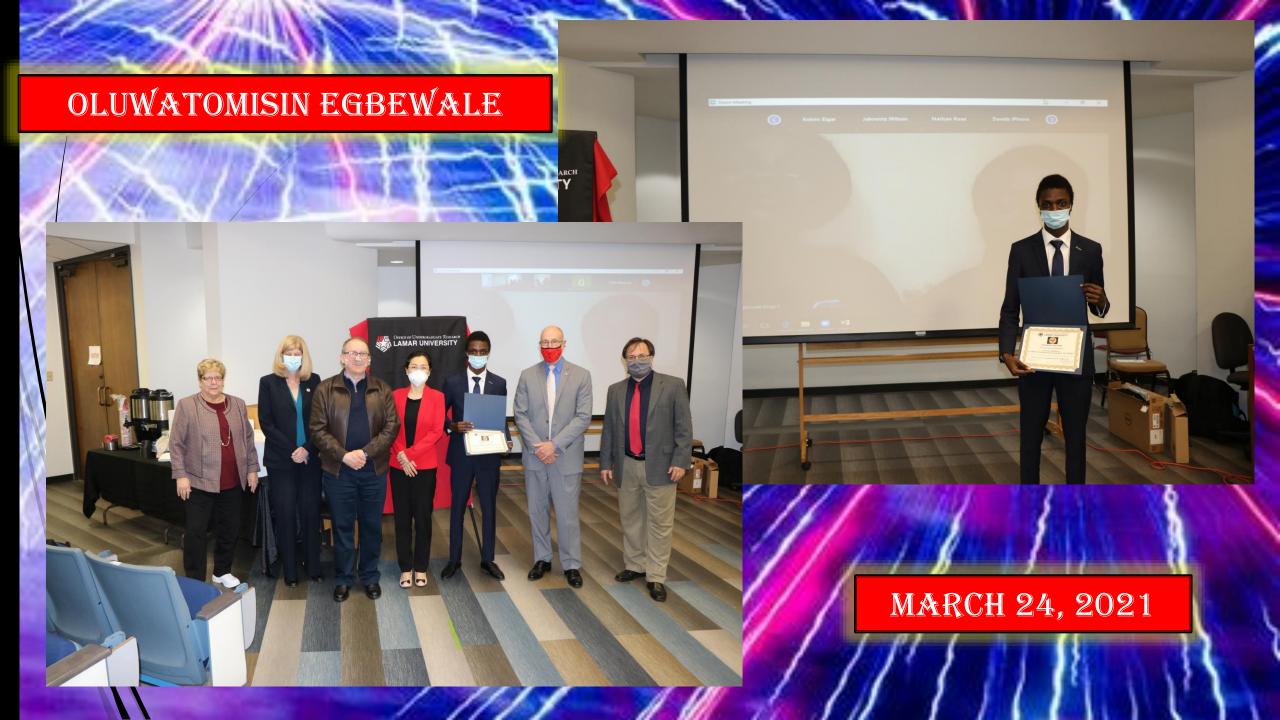

# OLUWATOMISIN EGBEWALE

Major in Computer Science

Mentors: Dr. Sujing Wang Associate Professor of Computer Science Dr. Xingya Liu Assistant Professor of Computer Science

**Research in Computer Science** "Security evaluation of a cloud-based biometric authentication system

OLUWATOMISIN EGBEDALE, DR. SUJING WANG AND DR. XINGYA LIU