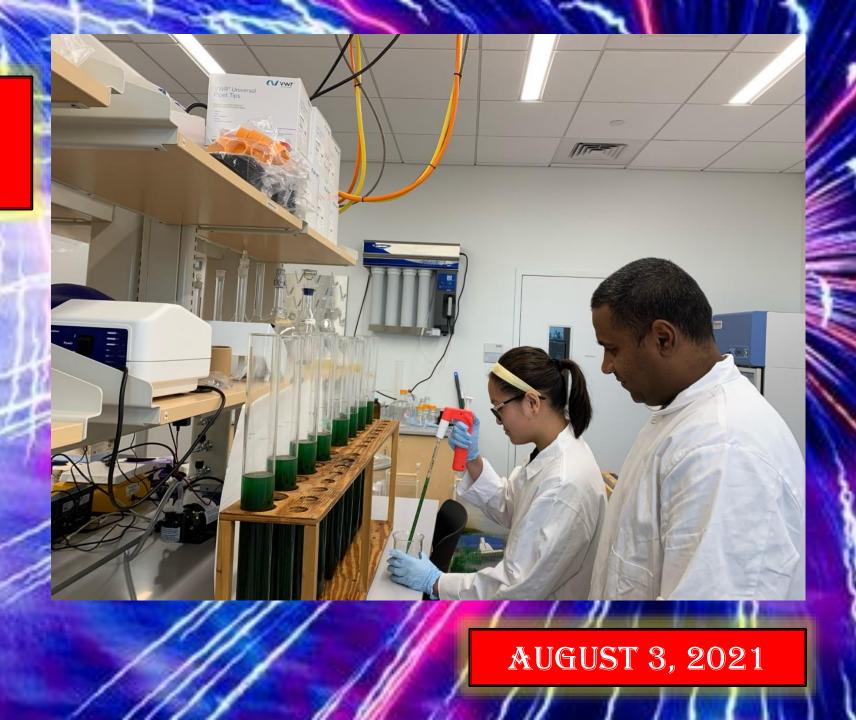

jor in Civil and Environmental Engineering

Mentor: Dr. Thinesh Selvaratnam Assistant Professor of Civil and Environmental Engineering



**Research in Environmental Sciences** "Biological Treatment of Produced Water"

# CYMONE HOUSTON

11 -1

Office of Undergraduate Research

MARCH 24, 2021

OFFICE OF UNDERGRADULATE RESEARCH

\*

# CYMONE HOUSTON AND DR. THINESH SELVARATNAM









OFFICE OF UNDERGRADUATE RESEARCH

MELISSA TAN

Major in Civil and Environmental Engineering

**Mentor: Dr. Thinesh Selvaratnam** Assistant Professor of Civil and Environmental Engineering



**Research in Environmental Sciences** "Studying the Extracellular Polymeric Substances of Galdieria Sulphuraria as Flocculation Aid for Improving Algal Harvesting Efficiency"



# MELISSA TAN AND DR. THINESH SELVARATNAM









OFFICE OF UNDERGRADUATE RESEARCH

GABRIEL WEST

Major in Mechanical Engineering

Mentors: Dr. Sushil Doranga Visiting Assistant Professor of Mechanical Engineering Dr. Jenny Zhou Professor & Interim Chair, Mechanical Engineering



**Research in Mechanical Engineering** "Vibration Response Prediction of Printed Circuit Boards Used in the Transportation Industry"

# GABRIEL WEST

100

OFFICE OF UNDERGRADUATE RESEARCH



0

UNIVERSITY

GABRIEL WEST

# AUGUST 6, 2021

B





OFFICE OF UNDERGRADUATE RESEARCH

## DAMARIS THRASH

Major in Exercise Science

# Mentor: Dr. Shannon Jordan Assistant Professor of Health and Kinesiology



**Research in Exercise Science** "Effects of Motivational Music on Post-Exercise Recovery"

# DAMARIS THRASH OFFICE OF UNDERGRADUATE R OFFICE OF UNDERGRADUAT