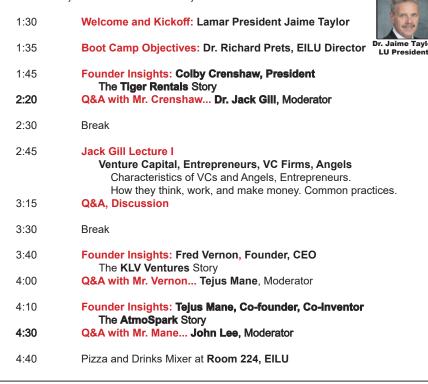

BOOT CAMP FOR LAMAR ENTREPRENEURS

# Fundamentals of Entrepreneurship

Faculty: Jack M. Gill, PhD, Lamar Alum, Rice Professor, VC

Richard Prets, EdD, MBA, Executive Director, EILU

Jeff Dyson, MBA, Professor & Former Director, Lamar MBA Program

Dates: Thursday & Friday, February 16 & 17, 2023

Location: EILU Building, Room 113, 5091 Rolfe Christopher Dr., Lamar Univ.

# "A BONANZA FOR ENTREPRENEURS"

This fast-paced Boot Camp focuses on the dynamics of high-tech entrepreneurship and has been very popular at Harvard, MIT, Indiana University, Rice University, Purdue, Stanford, the University of Texas, University College London and other Leading Universities.

The **Entrepreneur core lectures** include:

- Venture Capital, Entrepreneurs, VC Firms, Angels
- Startup Company Dynamics and Role of Boards
- Financings, Capitalization Schemes, Valuations
- Landmines on the Road to Success

In addition, **notable guest Entrepreneurs, all Lamar Alums,** tell their own successful startup stories and all the lessons they learned. Real-World Entrepreneurship at play! "Live, ongoing Case Studies"

# THURSDAY, FEBRUARY 16, 2023