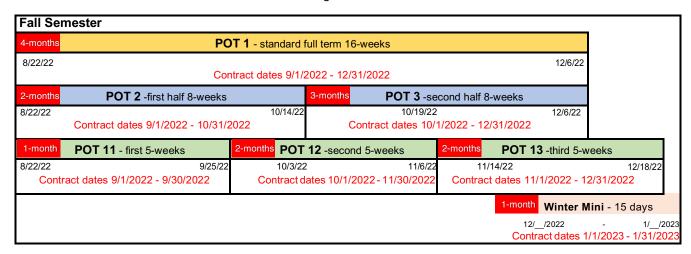

## FY23 Academic Calendar with Parts of Term

Fall 2022 through Summer 2023



| 5-months          | POT 1 -standard full term 16-weeks             |                                                      |              |                          |              |                     |                         |                  |        |
|-------------------|------------------------------------------------|------------------------------------------------------|--------------|--------------------------|--------------|---------------------|-------------------------|------------------|--------|
| 1/17/23           | 5/10/23<br>Contract dates 1/1/2023 - 5/31/2023 |                                                      |              |                          |              |                     |                         |                  |        |
| 3-months          |